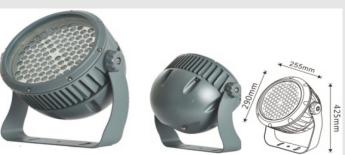

## FLOODLIGHT

## **Technical Data**







## **Features**

Building facade, sculpture and location which require emphatic lighting.

Unique thermal management design, low LED junction temperature, effectively ensure the lifespan of the light source and driver.

Engineered with anti-glare cover to control the glare, avoid the light damage to naked eyes.

Cutting-edge optical lens create uniform light beam, increasing the light usage rate to the utmost.

| Family     | Туре | Led Chips     | Wattage   | CRI       | Optics                               | ССТ                                                           | <b>Fixture Finish</b> | Supply     | Accessories |
|------------|------|---------------|-----------|-----------|--------------------------------------|---------------------------------------------------------------|---