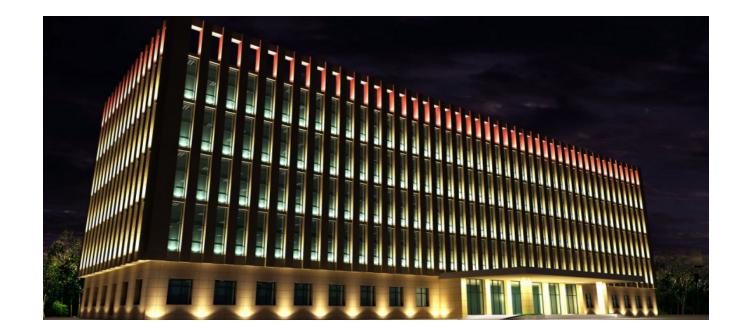

## **Features**

Building facade, sculpture and location which require emphatic lighting.

Unique thermal management design, low LED junction temperature, effectively ensure the lifespan of the light source and driver.