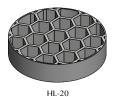

| Family | Туре | Code  | Wattage          | CRI                      | Optics                                                     | ССТ                                  | Fixture Finish                                                             | Supply                          | Accessories              |
|--------|------|-------|------------------|--------------------------|------------------------------------------------------------|--------------------------------------|----------------------------------------------------------------------------|---------------------------------|--------------------------|
| Cielo  | SP   | 41-HP | 3 - 3w<br>6 - 6w | 8 - 80 CRI<br>9 - 90 CRI | SP - 10°<br>M - 24°<br>W - 40°<br>WFL - 60°<br>EL- 30x 65° | 27 - 2700K<br>30- 3000K<br>40- 4000K | G-Graphite Grey<br>B-Black<br>W-White<br>C - Corton<br>G - Dark leaf Green | CC - Constant<br>Current Driver | HL-20- Hexcell<br>Louvre |

## Code Example :- CIELO\_SP\_41-HP\_3\_8\_SP\_27\_G\_CC\_HL-20

Accessories

(Hexcell Louvre )

Tree Belt

TB-30-1.5

SP41-COWL

ARM-200