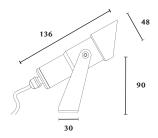

#### **Technical Data**

| Application Category | Spot Light                                                                          |  |  |  |  |
|----------------------|-------------------------------------------------------------------------------------|--|--|--|--|
| Wattage              | 3W, 6W                                                                              |  |  |  |  |
| Source Lumen         | 360 lm,720lm                                                                        |  |  |  |  |
| Ingress Protection   | IP66                                                                                |  |  |  |  |
| Material             | Excellent Corrosion Anodized Solid Aluminium Body And Part.                         |  |  |  |  |
| Coatings             | "Duracoat" - Double Protection , Anodising And Powder Coating.                      |  |  |  |  |
| Light Source         | 1 x High Power Led                                                                  |  |  |  |  |
| Life Span            | 50000 hrs.*                                                                         |  |  |  |  |
| Screws               | Stainless steel                                                                     |  |  |  |  |
| Power Supply         | Integral 230vAC, 24vDC                                                              |  |  |  |  |
| Gasket               | High Grade Long Lasting Silicon Gasket.                                             |  |  |  |  |
| Glass                | Extra Clear Impact Resistant Toughened Glass.                                       |  |  |  |  |
| Cable Gland          | Double Nickel-Plated German Brass Cable Gland M12, High Quality<br>Silicon Gourmet. |  |  |  |  |
| Power Cable          | 1000 mm All Weather Neoprene Silicon Power Cable Included.                          |  |  |  |  |
| Dimension            | 41 mm Dia 136 mm Height.                                                            |  |  |  |  |
| Gross Weight         |                                                                                     |  |  |  |  |