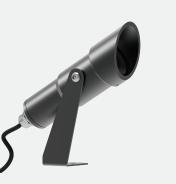

# **CIELO**

## **SP 41 HP**

#### **Technical Data**

| Application Category | Spot Light                                                                          |  |  |  |  |
|----------------------|-------------------------------------------------------------------------------------|--|--|--|--|
| Wattage              | 3W, 6W                                                                              |  |  |  |  |
| Source Lumen         | 360 lm,720lm                                                                        |  |  |  |  |
| Ingress Protection   | IP66                                                                                |  |  |  |  |
| Material             | Excellent Corrosion Anodized Solid Aluminium Body And Part.                         |  |  |  |  |
| Coatings             | "Duracoat" - Double Protection , Anodising And Powder Coating.                      |  |  |  |  |
| Light Source         | 1 x High Power Led                                                                  |  |  |  |  |
| Life Span            | 50000 hrs.*                                                                         |  |  |  |  |
| Screws               | Stainless steel                                                                     |  |  |  |  |
| Power Supply         | Integral 230vAC, 24vDC                                                              |  |  |  |  |
| Gasket               | High Grade Long Lasting Silicon Gasket.                                             |  |  |  |  |
| Glass                | Extra Clear Impact Resistant Toughened Glass.                                       |  |  |  |  |
| Cable Gland          | Double Nickel-Plated German Brass Cable Gland M12, High Quality<br>Silicon Gourmet. |  |  |  |  |
| Power Cable          | 1000 mm All Weather Neoprene Silicon Power Cable Included.                          |  |  |  |  |
| Dimension            | 41 mm Dia 136 mm Height.                                                            |  |  |  |  |
| Gross Weight         |                                                                                     |  |  |  |  |