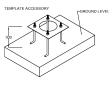

Management.

| Family | Туре | Code          | Wattage  | CRI        | Optics                                          | сст                    | Fixture Finish                                                             | Supply       | Accessories |
|--------|------|---------------|----------|------------|-------------------------------------------------|------------------------|----------------------------------------------------------------------------|--------------|-------------|
| SETTE  | PT   | 40-4000mm ht. | 62 - 62w | 8 - 80 CRI | T1 - 148X107°<br>T2 - 158X100°<br>T3 - 160X130° | 30- 3000K<br>40- 4000K | G-Graphite Grey<br>B-Black<br>W-White<br>C - Corton<br>G - Dark leaf Green | 230 - 230vAC | -           |

Code Example :- SETTE\_PT\_40\_62\_8\_T1\_30\_G-AC

### Accessories



Foundation Kit GPSQ-300/JB4-16x300