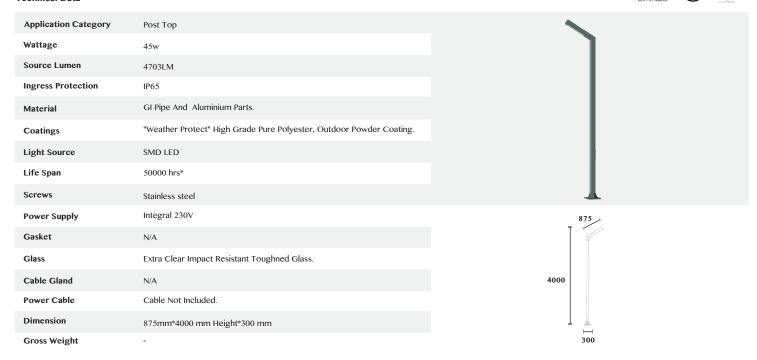

# **SETTE**

### SETTE PT









## Technical Data



### Features

- · High Efficiency Optical System
- · Clear Glass To Increase Efficiency Of The Fixture.
- "Weather Protect" Outdoor Rated Powder Coating.
- · "Long Life" Thermal Management.

| Family | Туре | Code          | Wattage  | CRI        | Optics                                          | сст                    | Fixture Finish                                                             | Supply       | Accessories |
|--------|------|---------------|----------|------------|-------------------------------------------------|------------------------|----------------------------------------------------------------------------|--------------|-------------|
| SETTE  | PT   | 40-4000mm ht. | 62 - 62w | 8 - 80 CRI | T1 - 148X107°<br>T2 - 158X100°<br>T3 - 160X130° | 30- 3000K<br>40- 4000