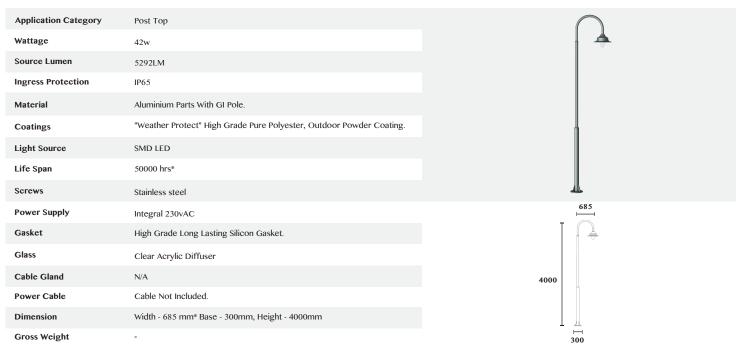

## Features

High Efficiency Optical System.

High Transmission PMMA Lens.

"Weather Protect" Outdoor Rated Powder Coating.

"Long Life" Thermal Management.

| Family                     | Туре | Code                              | Wattage | CRI        | Optics                                                                                                            | ССТ                    | Fixture Finish                                                             | Supply       | Accessories |
|----------------------------|------|-----------------------------------|---------|------------|-------------------------------------------------------------------------------------------------------------------|------------------------|----------------------------------------------------------------------------|--------------|-------------|
| CAMPA<br>Code Example :- C | PT   | 40-4000mm ht.<br>42_8_120_30_G-AC | 42-42W  | 8 - 80 CRI | 120 - 120°<br>T1-110 x<br>160°(Eliptical)<br>"T2-110 x 160°<br>(Forward<br>Through)"<br>"T3-75 x 160°<br>(Forward | 30- 3000K<br>40- 4000K | G-Graphite Grey<br>B-Black<br>W-White<br>C - Corton<br>G - Dark leaf Green | 230 - 230vAC | -           |
| Accessories                |      |                                   |         |            | Through)"                                                                                                         |                        |                                                                            |              |             |