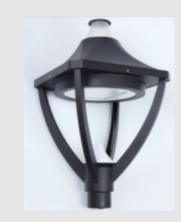

## **Technical Data**

| Application Category | Post Top Light            |
|----------------------|---------------------------|
| Wattage              | 60W                       |
| Lumen                | 6003lm                    |
| Ingress Protection   | IP65                      |
| Material             | Die-cast Aluminum housing |
| Coatings             | UV-proof powder coating   |
| <b>Light Source</b>  | Lumileds LED              |
| Life Span            | 50000 Hrs                 |
| Screws               | Stainless Steel           |
| Power Supply         | 100-240V 50-60Hz          |
| Gasket               | Silicone rubber           |
| Glass                | Tempered clear glass      |
| Cable Gland          | N/A                       |
| Power Cable          | N/A                       |
| Dimension            | L:430*W:430*H922mm        |
| Net Weight           | N/A                       |

## **Features**

- Material: Die-cast Aluminum housing; Tempered clear glass
- Electronic transformer 100-240V 50/60Hz included.
- Stainless steel screws.
- Silicone rubber gasket.
- Garden, Round shape fixture, for outdoor surface installation.