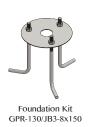

| Wattage             | CRI        | Optics        | ССТ                    | Fixture Finish                                                             | Supply                     | Accessories |
|--------|------|----------------------------------------------|---------------------|------------|---------------|------------------------|----------------------------------------------------------------------------|----------------------------|-------------|
| MUSHO  | ВО   | 35-350mm ht.<br>60-600mm ht.<br>90-900mm ht. | 14- 14w<br>18 - 18w | 8 - 80 CRI | DF - Diffused | 30- 3000K<br>40- 4000K | G-Graphite Grey<br>B-Black<br>W-White<br>C - Corton<br>G - Dark leaf Green | 230 - 230V AC<br>24-24 VDC | -           |

Code Example :- MUSHO\_BO\_35\_14\_8\_DF\_30\_G

# Accessories